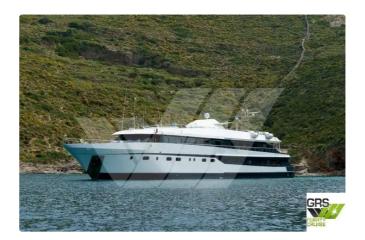

## Cruise ship

| Ship id         | 3554                    |
|-----------------|-------------------------|
| Category        | <u>Cruise ship</u>      |
| Build Year      | 2001                    |
| Flag            | Greece                  |
| Price           | €7,000,000              |
| Ship added date | 2021-09-17              |
| Added by        | GRS.OFFSHORE RENEWABLES |

## Ship dimensions

| Length overall (LOA), m | 53.04 |
|-------------------------|-------|
| Depth, m                | 4     |
| Vessel draft, m         | 2.67  |

## Self-propelled

| Decks      | 1  |
|------------|----|
| Passengers | 44 |

| Similar ships | Show similar ships           |
|---------------|------------------------------|
| Requests      | Purchasing requests matching |
| e-mail        | Send E-mail                  |