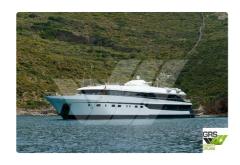

## Cruise ship

| Ship id         | 3554                    |
|-----------------|-------------------------|
| Category        | <u>Cruise ship</u>      |
| Build Year      | 2001                    |
| Flag            | Greece                  |
| Price           | €7,000,000              |
| Ship added date | 2021-09-17              |
| Added by        | GRS.OFFSHORE RENEWABLES |

## Ship dimensions

| Length overall (LOA), m | 53.04 |
|-------------------------|-------|
| Depth, m                | 4     |
| Vessel draft, m         | 2.67  |

## Self-propelled

| Decks      | 1  |
|------------|----|
| Passengers | 44 |

| Similar ships | Show similar ships           |
|---------------|------------------------------|
| Requests      | Purchasing requests matching |
| e-mail        | Send E-mail                  |