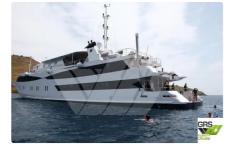

<sup>id 3555</sup> Cruise ship

| Ship id         | 3555                    |
|-----------------|-------------------------|
| Category        | Cruise ship             |
| Build Year      | 1985                    |
| Flag            | Greece                  |
| Price           | €12,000,000             |
| Ship added date | 2021-09-17              |
| Added by        | GRS.OFFSHORE RENEWABLES |