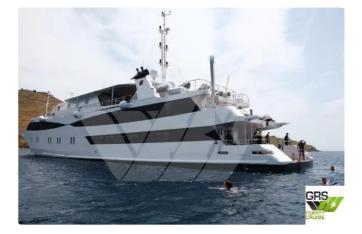

<sup>id 3555</sup> Cruise ship

| Ship id         | 3555                    |
|-----------------|-------------------------|
| Category        | Cruise ship             |
| Build Year      | 1985                    |
| Flag            | Greece                  |
| Price           | €12,000,000             |
| Ship added date | 2021-09-17              |
| Added by        | GRS.OFFSHORE RENEWABLES |