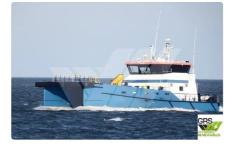

## id 3557 wind farm vessel

| Ship id         | 3557                    |
|-----------------|-------------------------|
| Category        | wind farm vessel        |
| Build Year      | 2013                    |
| Flag            | Panama                  |
| Price           | €2,550,000              |
| Ship added date | 2021-09-17              |
| Added by        | GRS.OFFSHORE RENEWABLES |

## Ship dimensions

| Length overall (LOA), m | 25.75 |
|-------------------------|-------|
| Depth, m                | 5     |
| Vessel draft, m         | 2.2   |