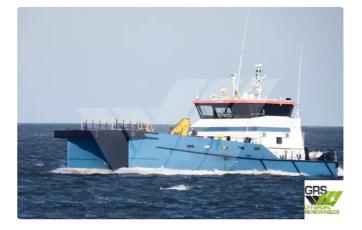

## id 3557 wind farm vessel

| Ship id         | 3557                    |
|-----------------|-------------------------|
| Category        | wind farm vessel        |
| Build Year      | 2013                    |
| Flag            | Panama                  |
| Price           | €2,550,000              |
| Ship added date | 2021-09-17              |
| Added by        | GRS.OFFSHORE RENEWABLES |

## Ship dimensions

| Length overall (LOA), m | 25.75 |
|-------------------------|-------|
| Depth, m                | 5     |
| Vessel draft, m         | 2.2   |