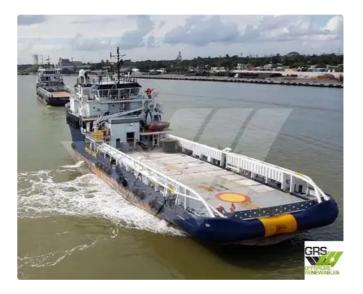

## Supply ship

| Ship id         | 3559                    |
|-----------------|-------------------------|
| Category        | <u>Supply ship</u>      |
| Build Year      | 2005                    |
| Flag            | Mexico                  |
| Price           | \$1,550,000             |
| Ship added date | 2021-09-17              |
| Added by        | GRS.OFFSHORE RENEWABLES |