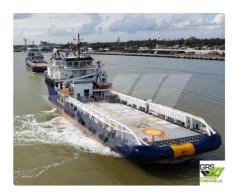

## Supply ship

| Ship id         | 3559                    |
|-----------------|-------------------------|
| Category        | <u>Supply ship</u>      |
| Build Year      | 2005                    |
| Flag            | Mexico                  |
| Price           | \$1,550,000             |
| Ship added date | 2021-09-17              |
| Added by        | GRS.OFFSHORE RENEWABLES |