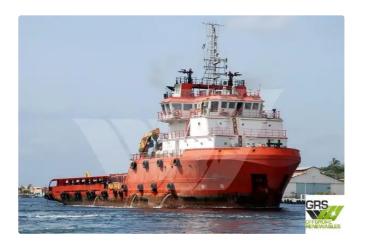

id 3560

## Supply ship

| Ship id         | 3560                    |
|-----------------|-------------------------|
| Category        | <u>Supply ship</u>      |
| Build Year      | 2010                    |
| Flag            | Venezuela               |
| Price           | \$3,100,000             |
| Ship added date | 2021-09-17              |
| Added by        | GRS.OFFSHORE RENEWABLES |
|                 |                         |