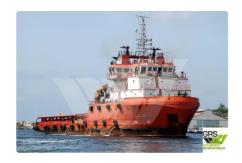

id 3560

## Supply ship

| Ship id         | 3560                    |
|-----------------|-------------------------|
| Category        | <u>Supply ship</u>      |
| Build Year      | 2010                    |
| Flag            | Venezuela               |
| Price           | \$3,100,000             |
| Ship added date | 2021-09-17              |
| Added by        | GRS.OFFSHORE RENEWABLES |
|                 |                         |