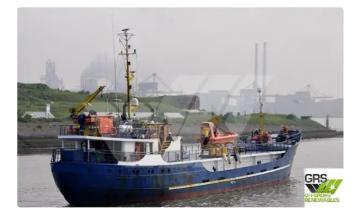

id 3561

## Fast Supply Vessel (FSV)

| Ship id         | 3561                            |
|-----------------|---------------------------------|
| Category        | <u>Fast Supply Vessel (FSV)</u> |
| Build Year      | 1954                            |
| Flag            | Netherlands                     |
| Price           | €500,000                        |
| Ship added date | 2021-09-17                      |
| Added by        | GRS.OFFSHORE RENEWABLES         |

## Ship dimensions

| Length overall (LOA), m | 44.04 |
|-------------------------|-------|
| Depth, m                | 4     |
| Vessel draft, m         | 2.29  |