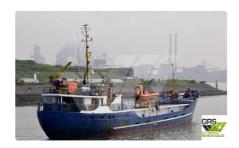

id 3561

## Fast Supply Vessel (FSV)

| Ship id         | 3561                            |
|-----------------|---------------------------------|
| Category        | <u>Fast Supply Vessel (FSV)</u> |
| Build Year      | 1954                            |
| Flag            | Netherlands                     |
| Price           | €500,000                        |
| Ship added date | 2021-09-17                      |
| Added by        | GRS.OFFSHORE RENEWABLES         |

## Ship dimensions

| Length overall (LOA), m | 44.04 |
|-------------------------|-------|
| Depth, m                | 4     |
| Vessel draft, m         | 2.29  |