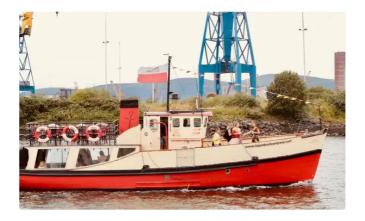

## Motor vessel

| Ship id         | 3563                |
|-----------------|---------------------|
| Category        | Motor vessel        |
| Build Year      | 1951                |
| Price           | £100,000            |
| Ship added date | 2021-09-17          |
| Added by        | <u>Irwin Yachts</u> |

## Ship dimensions

Length overall (LOA), m 15.4

## **Additional Information**

Self-propelled

| Decks      | 1  |
|------------|----|
| Passengers | 63 |

| Similar ships | Show similar ships           |
|---------------|------------------------------|
| Requests      | Purchasing requests matching |
| e-mail        | Send E-mail                  |