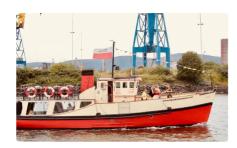

## Motor vessel

| Ship id         | 3563                |
|-----------------|---------------------|
| Category        | Motor vessel        |
| Build Year      | 1951                |
| Price           | £100,000            |
| Ship added date | 2021-09-17          |
| Added by        | <u>Irwin Yachts</u> |

## Ship dimensions

Length overall (LOA), m 15.4

## **Additional Information**

Self-propelled

| Decks      | 1  |
|------------|----|
| Passengers | 63 |

| Similar ships | Show similar ships           |
|---------------|------------------------------|
| Requests      | Purchasing requests matching |
| e-mail        | Send E-mail                  |