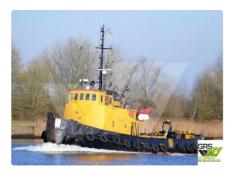

## Towboat

## Measured weight DWT 86

| Ship id         | 3565                    |
|-----------------|-------------------------|
| Category        | Towboat                 |
| Build Year      | 1962                    |
| Flag            | Germany                 |
| Price           | €240,000                |
| Ship added date | 2021-09-17              |
| Added by        | GRS.OFFSHORE RENEWABLES |

## Ship dimensions Length overall (LOA), m 25.4 Vessel draft, m 2.92