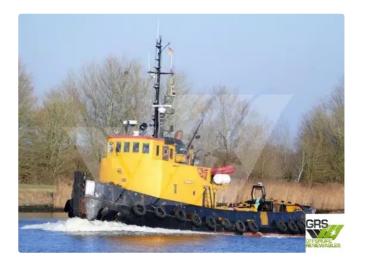

## Towboat

## Measured weight DWT 86

| Ship id         | 3565                    |
|-----------------|-------------------------|
| Category        | Towboat                 |
| Build Year      | 1962                    |
| Flag            | Germany                 |
| Price           | €240,000                |
| Ship added date | 2021-09-17              |
| Added by        | GRS.OFFSHORE RENEWABLES |

## Ship dimensions Length overall (LOA), m 25.4 Vessel draft, m 2.92