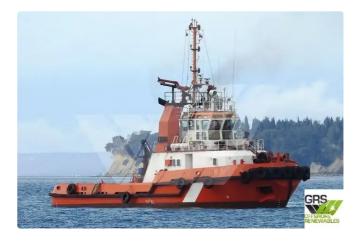

## <sup>id 3568</sup> Towboat

285

Measured weight

Additional Information

DWT

Decks

Self-propelled

| Ship id                 | 3568                    |      |
|-------------------------|-------------------------|------|
| Category                | <u>Towboat</u>          |      |
| Build Year              | 1997                    |      |
| Flag                    | Slovenia                |      |
| Price                   | €1,850,000              |      |
| Ship added date         | 2021-09-17              |      |
| Added by                | GRS.OFFSHORE RENEWABLES |      |
| Ship dimensions         |                         |      |
| Length overall (LOA), m |                         | 30.3 |
| Vessel draft, m         |                         | 4.2  |
|                         |                         |      |
|                         |                         |      |
|                         |                         | 1    |
|                         |                         |      |