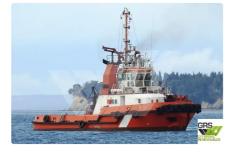

## <sup>id 3568</sup> Towboat

285

Measured weight

Additional Information

DWT

Decks

Self-propelled

| Ship id                 | 3568                    |      |
|-------------------------|-------------------------|------|
| Category                | <u>Towboat</u>          |      |
| Build Year              | 1997                    |      |
| Flag                    | Slovenia                |      |
| Price                   | €1,850,000              |      |
| Ship added date         | 2021-09-17              |      |
| Added by                | GRS.OFFSHORE RENEWABLES |      |
| Ship dimensions         |                         |      |
| Length overall (LOA), m |                         | 30.3 |
| Vessel draft, m         |                         | 4.2  |
|                         |                         |      |
|                         |                         |      |
|                         |                         | 1    |
|                         |                         |      |