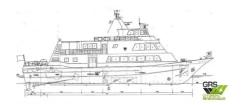

id 3569

## Crew boat

1.56

| Ship id         | 3569                    |
|-----------------|-------------------------|
| Category        | Crew boat               |
| Build Year      | 1989                    |
| Flag            | Japan                   |
| Price           | €500,000                |
| Ship added date | 2021-09-17              |
| Added by        | GRS.OFFSHORE RENEWABLES |
|                 |                         |

## Measured weight

DWT 26

| Snip dimensions         |       |
|-------------------------|-------|
| Length overall (LOA), m | 35.81 |
| Depth, m                | 1     |

## **Additional Information**

Self-propelled

| Decks 1 |  |
|---------|--|
|---------|--|

Vessel draft, m

| Similar ships | Show similar ships                  |
|---------------|-------------------------------------|
| Requests      | <u>Purchasing requests matching</u> |
| e-mail        | Send E-mail                         |