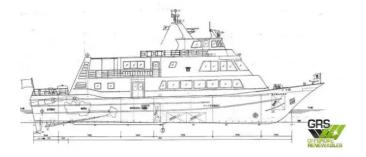

id 3569

## Crew boat

1.56

| Ship id         | 3569                    |
|-----------------|-------------------------|
| Category        | Crew boat               |
| Build Year      | 1989                    |
| Flag            | Japan                   |
| Price           | €500,000                |
| Ship added date | 2021-09-17              |
| Added by        | GRS.OFFSHORE RENEWABLES |
|                 |                         |

## Measured weight

DWT 26

| Snip dimensions         |       |
|-------------------------|-------|
| Length overall (LOA), m | 35.81 |
| Depth, m                | 1     |

## **Additional Information**

Self-propelled

| Decks 1 |  |
|---------|--|
|---------|--|

Vessel draft, m

| Similar ships | Show similar ships                  |
|---------------|-------------------------------------|
| Requests      | <u>Purchasing requests matching</u> |
| e-mail        | Send E-mail                         |