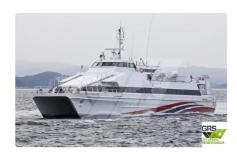

id 3575

## Motor vessel

| Ship id         | 3575                    |
|-----------------|-------------------------|
| Category        | Motor vessel            |
| Build Year      | 1986                    |
| Flag            | Bolivia                 |
| Price           | €1,200,000              |
| Ship added date | 2021-09-17              |
| Added by        | GRS.OFFSHORE RENEWABLES |

## Ship dimensions

| Length overall (LOA), m | 38.8 |
|-------------------------|------|
| Vessel draft, m         | 1.64 |