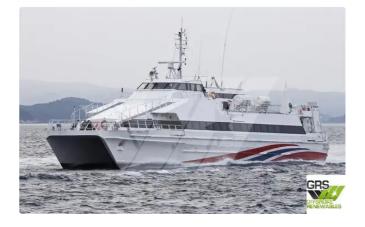

id 3575

## Motor vessel

| Ship id         | 3575                    |
|-----------------|-------------------------|
| Category        | Motor vessel            |
| Build Year      | 1986                    |
| Flag            | Bolivia                 |
| Price           | €1,200,000              |
| Ship added date | 2021-09-17              |
| Added by        | GRS.OFFSHORE RENEWABLES |

## Ship dimensions

| Length overall (LOA), m | 38.8 |
|-------------------------|------|
| Vessel draft, m         | 1.64 |