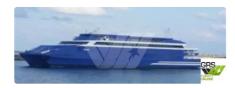

id 3580

## RORO ship

| Ship id         | 3580                    |
|-----------------|-------------------------|
| Category        | RORO ship               |
| Build Year      | 1996                    |
| Flag            | Korea, Republic of      |
| Price           | \$4,200,000             |
| Ship added date | 2021-09-17              |
| Added by        | GRS.OFFSHORE RENEWABLES |

## Ship dimensions

| Length overall (LOA), m | 77.6 |
|-------------------------|------|
| Vessel draft, m         | 3.16 |

## Self-propelled

| Decks      | 1   |
|------------|-----|
| Passengers | 726 |

| Similar ships | Show similar ships                  |
|---------------|-------------------------------------|
| Requests      | <u>Purchasing requests matching</u> |
| e-mail        | Send E-mail                         |