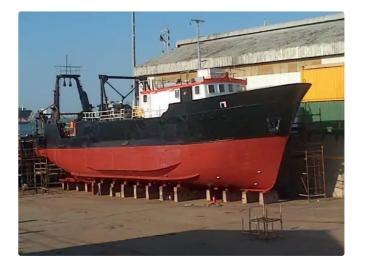

## Longline vessel

| Ship id         | 3592                                                |
|-----------------|-----------------------------------------------------|
| Category        | Longline vessel                                     |
| Build Year      | 1973                                                |
| Ship added date | 2021-09-16                                          |
| Added by        | Steve (Twende Africa Group of Companies (PTY) LTD ) |

## Ship dimensions

| Length overall (LOA), m | 31.8 |
|-------------------------|------|
| Vessel draft, m         | 2.8  |