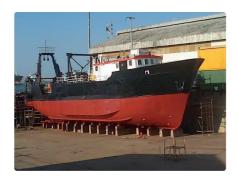

## Longline vessel

| Ship id         | 3592                                                |
|-----------------|-----------------------------------------------------|
| Category        | Longline vessel                                     |
| Build Year      | 1973                                                |
| Ship added date | 2021-09-16                                          |
| Added by        | Steve (Twende Africa Group of Companies (PTY) LTD ) |

## Ship dimensions

| Length overall (LOA), m | 31.8 |
|-------------------------|------|
| Vessel draft, m         | 2.8  |