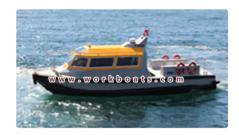

## Towboat

| Ship id         | 3600          |
|-----------------|---------------|
| Category        | Towboat       |
| Build Year      | 2013          |
| Ship added date | 2021-09-16    |
| Added by        | Arya Shipyard |

## Ship dimensions

| Length overall (LOA), m | 12.25 |
|-------------------------|-------|
| Vessel draft, m         | 1.27  |