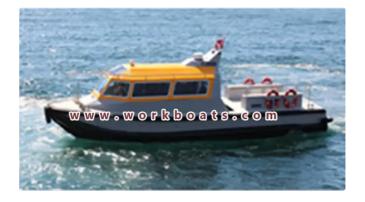

## Towboat

| Ship id         | 3600          |
|-----------------|---------------|
| Category        | Towboat       |
| Build Year      | 2013          |
| Ship added date | 2021-09-16    |
| Added by        | Arya Shipyard |

## Ship dimensions

| Length overall (LOA), m | 12.25 |
|-------------------------|-------|
| Vessel draft, m         | 1.27  |