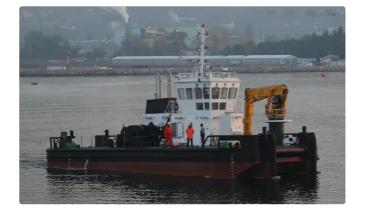

## Towboat

| Ship id         | 3601                 |
|-----------------|----------------------|
| Category        | Towboat              |
| Build Year      | 2013                 |
| Ship added date | 2021-09-16           |
| Added by        | <u>Arya Shipyard</u> |

## Ship dimensions

| Length overall (LOA), m | 22.3 |
|-------------------------|------|
| Vessel draft, m         | 2    |

## **Additional Information**

Self-propelled

| Similar ships | Show similar ships                  |
|---------------|-------------------------------------|
| Requests      | <u>Purchasing requests matching</u> |
| e-mail        | Send E-mail                         |