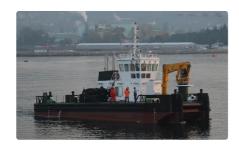

## Towboat

| Ship id         | 3601                 |
|-----------------|----------------------|
| Category        | Towboat              |
| Build Year      | 2013                 |
| Ship added date | 2021-09-16           |
| Added by        | <u>Arya Shipyard</u> |

## Ship dimensions

| Length overall (LOA), m | 22.3 |
|-------------------------|------|
| Vessel draft, m         | 2    |

## **Additional Information**

Self-propelled

| Similar ships | Show similar ships                  |
|---------------|-------------------------------------|
| Requests      | <u>Purchasing requests matching</u> |
| e-mail        | Send E-mail                         |