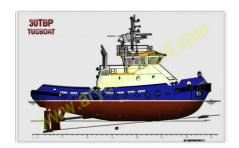

## Towboat

| Ship id         | 3602                 |
|-----------------|----------------------|
| Category        | Towboat              |
| Class           | ABS                  |
| Build Year      | 2020                 |
| Ship added date | 2021-09-16           |
| Added by        | <u>Arya Shipyard</u> |

## Ship dimensions

| Length overall (LOA), m | 20   |
|-------------------------|------|
| Vessel draft, m         | 3.33 |

## **Additional Information**

| Main Engine    | (Caterpillar) - 2 sets 1200HP |
|----------------|-------------------------------|
| Self-propelled |                               |
| Decks          | 1                             |