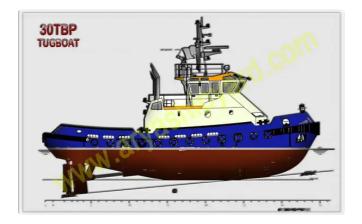

## Towboat

| Ship id         | 3602                 |
|-----------------|----------------------|
| Category        | Towboat              |
| Class           | ABS                  |
| Build Year      | 2020                 |
| Ship added date | 2021-09-16           |
| Added by        | <u>Arya Shipyard</u> |

## Ship dimensions

| Length overall (LOA), m | 20   |
|-------------------------|------|
| Vessel draft, m         | 3.33 |

## **Additional Information**

| Main Engine    | (Caterpillar) - 2 sets 1200HP |
|----------------|-------------------------------|
| Self-propelled |                               |
| Decks          | 1                             |