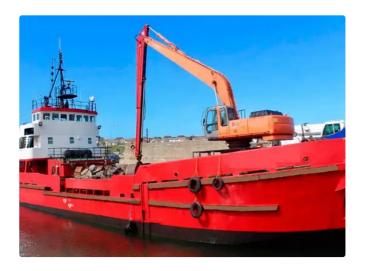

id 3605

## Dredger

## Measured weight DWT 456

| Ship id         | 3605             |
|-----------------|------------------|
| Category        | <u>Dredger</u>   |
| Build Year      | 1971             |
| Flag            | United Kingdom   |
| Price           | £450,000         |
| Ship added date | 2021-09-16       |
| Added by        | Blue Sea Brokers |
|                 |                  |