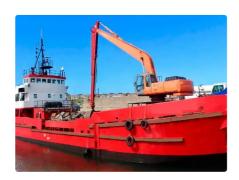

id 3605

## Dredger

## Measured weight DWT 456

| Ship id         | 3605             |
|-----------------|------------------|
| Category        | <u>Dredger</u>   |
| Build Year      | 1971             |
| Flag            | United Kingdom   |
| Price           | £450,000         |
| Ship added date | 2021-09-16       |
| Added by        | Blue Sea Brokers |
|                 |                  |