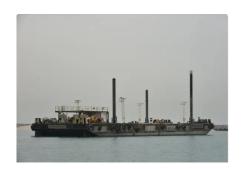

## Barge

| Ship id         | 3611                 |
|-----------------|----------------------|
| Category        | <u>Barge</u>         |
| Build Year      | 2014                 |
| Ship added date | 2021-09-16           |
| Added by        | <u>Workboatsales</u> |
|                 |                      |

## Ship dimensions

| Length overall (LOA), m | 54.86 |
|-------------------------|-------|
| Vessel draft, m         | 3.22  |

## **Additional Information**

Self-propelled

| Similar ships | Show similar ships           |
|---------------|------------------------------|
| Requests      | Purchasing requests matching |
| e-mail        | Send E-mail                  |