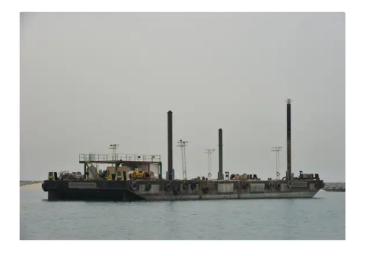

## Barge

| Ship id         | 3611                 |
|-----------------|----------------------|
| Category        | <u>Barge</u>         |
| Build Year      | 2014                 |
| Ship added date | 2021-09-16           |
| Added by        | <u>Workboatsales</u> |
|                 |                      |

## Ship dimensions

| Length overall (LOA), m | 54.86 |
|-------------------------|-------|
| Vessel draft, m         | 3.22  |

## **Additional Information**

Self-propelled

| Similar ships | Show similar ships           |
|---------------|------------------------------|
| Requests      | Purchasing requests matching |
| e-mail        | Send E-mail                  |