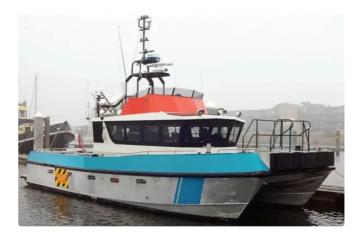

## id 3622 wind farm vessel

Measured weight

Additional Information

DWT

11

| Ship id                 | 3622             |       |
|-------------------------|------------------|-------|
| Category                | wind farm vessel |       |
| Build Year              | 2008             |       |
| Flag                    | United Kingdom   |       |
| Price                   | €550,000         |       |
| Ship added date         | 2021-09-15       |       |
| Added by                | Blue Sea Brokers |       |
| Ship dimensions         |                  |       |
|                         |                  |       |
| Length overall (LOA), m |                  | 15.43 |