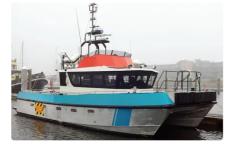

## id 3622 wind farm vessel

Measured weight

Additional Information

DWT

11

| Ship id                 | 3622             |       |
|-------------------------|------------------|-------|
| Category                | wind farm vessel |       |
| Build Year              | 2008             |       |
| Flag                    | United Kingdom   |       |
| Price                   | €550,000         |       |
| Ship added date         | 2021-09-15       |       |
| Added by                | Blue Sea Brokers |       |
| Ship dimensions         |                  |       |
|                         |                  |       |
| Length overall (LOA), m |                  | 15.43 |