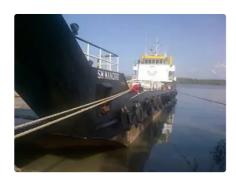

## Landing Craft, Tank

| Ship id               | 3629                       |
|-----------------------|----------------------------|
| Category              | <u>Landing Craft, Tank</u> |
| Build Year            | 2011                       |
| Flag                  | India                      |
| Price                 | \$595,000                  |
| Ship added date       | 2021-09-14                 |
| Added by              | <u>SeaBoats</u>            |
| Price Ship added date | \$595,000<br>2021-09-14    |