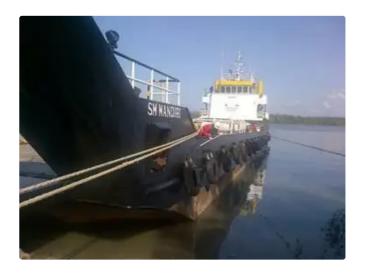

## Landing Craft, Tank

| Ship id               | 3629                       |
|-----------------------|----------------------------|
| Category              | <u>Landing Craft, Tank</u> |
| Build Year            | 2011                       |
| Flag                  | India                      |
| Price                 | \$595,000                  |
| Ship added date       | 2021-09-14                 |
| Added by              | <u>SeaBoats</u>            |
| Price Ship added date | \$595,000<br>2021-09-14    |