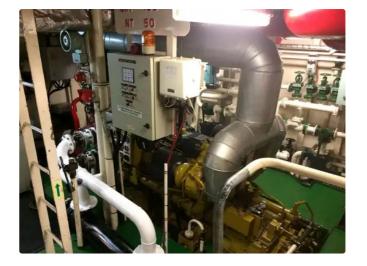

## **Additional Information**

| Main Engine    | 2 x Caterpillar 3412D diesel engines, 848bhp @ 1800rpm |
|----------------|--------------------------------------------------------|
| Self-propelled |                                                        |