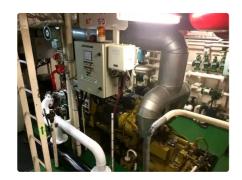

## **Additional Information**

| Main Engine    | 2 x Caterpillar 3412D diesel engines, 848bhp @ 1800rpm |
|----------------|--------------------------------------------------------|
| Self-propelled |                                                        |