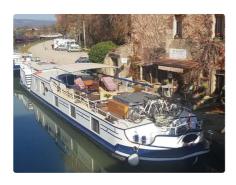

## Barge

| Ship id 3633             |             |
|--------------------------|-------------|
| Category <u>Barge</u>    |             |
| Price €295,000           |             |
| Ship added date 2021-09- | 14          |
| Added by <u>Boatshed</u> | Midi Canals |

## Ship dimensions

| Length overall (LOA), m | 30  |
|-------------------------|-----|
| Vessel draft, m         | 1.2 |