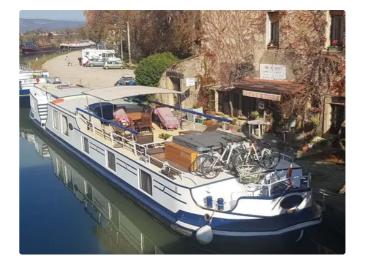

## Barge

| Ship id 3633             |             |
|--------------------------|-------------|
| Category <u>Barge</u>    |             |
| Price €295,000           |             |
| Ship added date 2021-09- | 14          |
| Added by <u>Boatshed</u> | Midi Canals |

## Ship dimensions

| Length overall (LOA), m | 30  |
|-------------------------|-----|
| Vessel draft, m         | 1.2 |