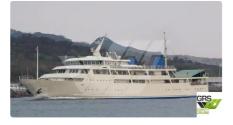

<sup>id 3635</sup> RORO ship

| Ship id         | 3635                    |
|-----------------|-------------------------|
| Category        | RORO ship               |
| Build Year      | 1992                    |
| Flag            | Japan                   |
| Price           | \$1,500,000             |
| Ship added date | 2021-09-14              |
| Added by        | GRS.OFFSHORE RENEWABLES |

## Ship dimensions

| Length overall (LOA), m | 66   |
|-------------------------|------|
| Vessel draft, m         | 3.45 |

## Additional Information

| Decks1Passengers388 | Self-propelled |     |
|---------------------|----------------|-----|
| Passengers 388      | Decks          | 1   |
|                     | Passengers     | 388 |