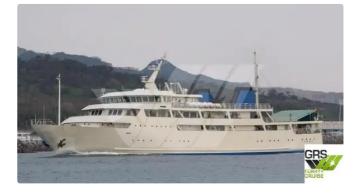

<sup>id 3635</sup> RORO ship

| Ship id         | 3635                    |
|-----------------|-------------------------|
| Category        | RORO ship               |
| Build Year      | 1992                    |
| Flag            | Japan                   |
| Price           | \$1,500,000             |
| Ship added date | 2021-09-14              |
| Added by        | GRS.OFFSHORE RENEWABLES |

## Ship dimensions

| Length overall (LOA), m | 66   |
|-------------------------|------|
| Vessel draft, m         | 3.45 |

## Additional Information

| Decks1Passengers388 | Self-propelled |     |
|---------------------|----------------|-----|
| Passengers 388      | Decks          | 1   |
|                     | Passengers     | 388 |