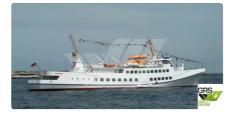

## <sup>id 3636</sup> Motor vessel

| Ship id         | 3636                    |
|-----------------|-------------------------|
| Category        | Motor vessel            |
| Ice class       | 1                       |
| Build Year      | 1972                    |
| Flag            | Germany                 |
| Price           | €350,000                |
| Ship added date | 2021-09-14              |
| Added by        | GRS.OFFSHORE RENEWABLES |
|                 |                         |

## Ship dimensions

| Length overall (LOA), m | 68.57 |
|-------------------------|-------|
| Depth, m                | 7     |
| Vessel draft, m         | 2.42  |

## Additional Information

| Decks1Passengers60 | Self-propelled |    |
|--------------------|----------------|----|
| Passengers 60      | Decks          | 1  |
|                    | Passengers     | 60 |