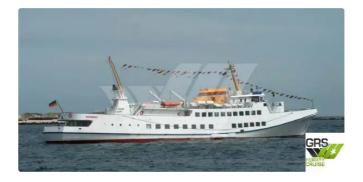

## <sup>id 3636</sup> Motor vessel

| Ship id         | 3636                    |
|-----------------|-------------------------|
| Category        | Motor vessel            |
| Ice class       | 1                       |
| Build Year      | 1972                    |
| Flag            | Germany                 |
| Price           | €350,000                |
| Ship added date | 2021-09-14              |
| Added by        | GRS.OFFSHORE RENEWABLES |
|                 |                         |

## Ship dimensions

| Length overall (LOA), m | 68.57 |
|-------------------------|-------|
| Depth, m                | 7     |
| Vessel draft, m         | 2.42  |

## Additional Information

| Decks1Passengers60 | Self-propelled |    |
|--------------------|----------------|----|
| Passengers 60      | Decks          | 1  |
|                    | Passengers     | 60 |