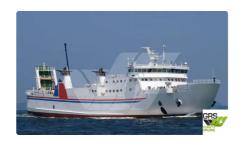

id 3637

## RORO ship

| Ship id         | 3637                    |
|-----------------|-------------------------|
| Category        | RORO ship               |
| Build Year      | 1995                    |
| Flag            | Japan                   |
| Price           | \$1,500,000             |
| Ship added date | 2021-09-14              |
| Added by        | GRS.OFFSHORE RENEWABLES |