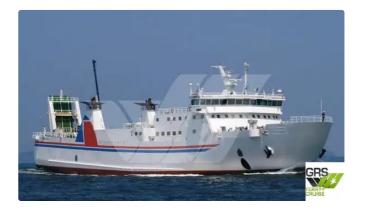

id 3637

## RORO ship

| Ship id         | 3637                    |
|-----------------|-------------------------|
| Category        | RORO ship               |
| Build Year      | 1995                    |
| Flag            | Japan                   |
| Price           | \$1,500,000             |
| Ship added date | 2021-09-14              |
| Added by        | GRS.OFFSHORE RENEWABLES |