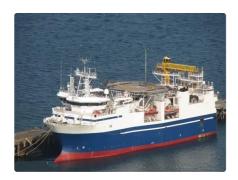

id 3639

## Multi-purpose

| Ship id       | 3639                  |
|---------------|-----------------------|
| Category      | <u>Multi-purpose</u>  |
| Class         | RINA                  |
| Build Year    | 1992                  |
|               |                       |
| Flag          | Panama                |
| Flag<br>Price | Panama<br>\$3,900,000 |
|               |                       |
| Price         | \$3,900,000           |