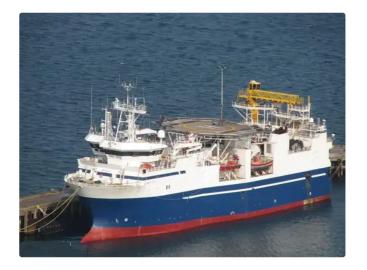

id 3639

## Multi-purpose

| Ship id       | 3639                  |
|---------------|-----------------------|
| Category      | <u>Multi-purpose</u>  |
| Class         | RINA                  |
| Build Year    | 1992                  |
|               |                       |
| Flag          | Panama                |
| Flag<br>Price | Panama<br>\$3,900,000 |
|               |                       |
| Price         | \$3,900,000           |