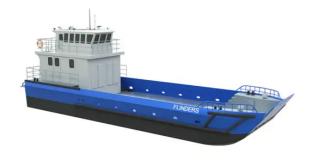

id 3641

## Reefer ship

| Ship id         | 3641                          |
|-----------------|-------------------------------|
| Category        | Reefer ship                   |
| Hull            | double bottom                 |
| Class           | IACS                          |
| Build Year      | 2021                          |
| Flag            | Fiji                          |
| Ship added date | 2021-09-13                    |
| Added by        | Australasian Maritime Limited |

## Measured weight

DWT 80

| Ship dimensions         |     |
|-------------------------|-----|
| Length overall (LOA), m | 20  |
| Vessel draft, m         | 2.2 |

## Additional Information

| Main Engine    | 2 x 207 kW |
|----------------|------------|
| Self-propelled |            |
| Decks          | 1          |
| Passengers     | 8          |

| Similar ships | Show similar ships                  |
|---------------|-------------------------------------|
| Requests      | <u>Purchasing requests matching</u> |
| e-mail        | Send E-mail                         |