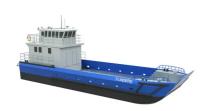

id 3641

## Reefer ship

| Ship id         | 3641                          |
|-----------------|-------------------------------|
| Category        | Reefer ship                   |
| Hull            | double bottom                 |
| Class           | IACS                          |
| Build Year      | 2021                          |
| Flag            | Fiji                          |
| Ship added date | 2021-09-13                    |
| Added by        | Australasian Maritime Limited |

## Measured weight

DWT 80

| Ship dimensions         |     |
|-------------------------|-----|
| Length overall (LOA), m | 20  |
| Vessel draft, m         | 2.2 |

## Additional Information

| Main Engine    | 2 x 207 kW |
|----------------|------------|
| Self-propelled |            |
| Decks          | 1          |
| Passengers     | 8          |

| Similar ships | Show similar ships                  |
|---------------|-------------------------------------|
| Requests      | <u>Purchasing requests matching</u> |
| e-mail        | Send E-mail                         |