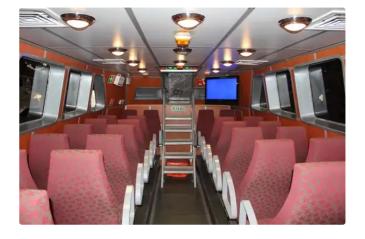

## Crew boat

| Ship id         | 3648                                                |
|-----------------|-----------------------------------------------------|
| Category        | <u>Crew boat</u>                                    |
| Build Year      | 2011                                                |
| Ship added date | 2021-09-13                                          |
| Added by        | Steve (Twende Africa Group of Companies (PTY) LTD.) |