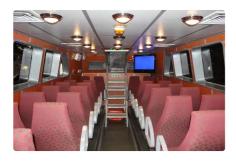

## Crew boat

| Ship id         | 3648                                                |
|-----------------|-----------------------------------------------------|
| Category        | <u>Crew boat</u>                                    |
| Build Year      | 2011                                                |
| Ship added date | 2021-09-13                                          |
| Added by        | Steve (Twende Africa Group of Companies (PTY) LTD.) |