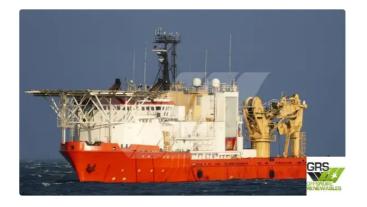

# Fast Supply Vessel (FSV)

# Measured weight

| Ship id         | 3653                     |
|-----------------|--------------------------|
| Category        | Fast Supply Vessel (FSV) |
| Build Year      | 1983                     |
| Flag            | Dawana                   |
| Tiag            | Panama                   |
| Ship added date | 2021-09-13               |
|                 |                          |