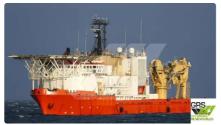

# Fast Supply Vessel (FSV)

# Measured weight

| Ship id         | 3653                     |
|-----------------|--------------------------|
| Category        | Fast Supply Vessel (FSV) |
| Build Year      | 1983                     |
| Flag            | Dawana                   |
| Tiag            | Panama                   |
| Ship added date | 2021-09-13               |
|                 |                          |