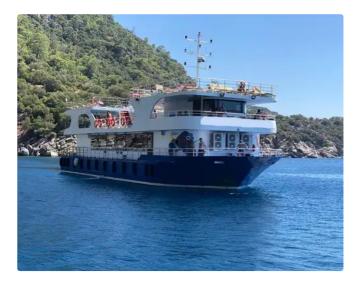

## <sup>id 3654</sup> Submarine

| Ship id         | 3654                                                        |
|-----------------|-------------------------------------------------------------|
| Category        | Submarine                                                   |
| Build Year      | 2020                                                        |
| Ship added date | 2021-09-13                                                  |
| Added by        | <u>Georgia Sgouraki (GO SHIPPING &amp; MANAGEMENT Inc.)</u> |

## Ship dimensions

| Length overall (LOA), m | 28.4 |
|-------------------------|------|
| Vessel draft, m         | 2.8  |

## Additional Information

| Main Engine    | 2 X DOOSAN, 320BHP EACH, GENS 2 X DOOSAN, 107KW |  |
|----------------|-------------------------------------------------|--|
| Self-propelled |                                                 |  |
|                |                                                 |  |
|                |                                                 |  |