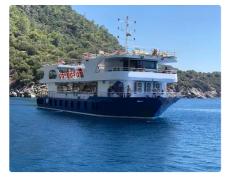

## <sup>id 3654</sup> Submarine

| Ship id         | 3654                                                        |
|-----------------|-------------------------------------------------------------|
| Category        | Submarine                                                   |
| Build Year      | 2020                                                        |
| Ship added date | 2021-09-13                                                  |
| Added by        | <u>Georgia Sgouraki (GO SHIPPING &amp; MANAGEMENT Inc.)</u> |

## Ship dimensions

| Length overall (LOA), m | 28.4 |
|-------------------------|------|
| Vessel draft, m         | 2.8  |

## Additional Information

| Main Engine    | 2 X DOOSAN, 320BHP EACH, GENS 2 X DOOSAN, 107KW |  |
|----------------|-------------------------------------------------|--|
| Self-propelled |                                                 |  |
|                |                                                 |  |
|                |                                                 |  |