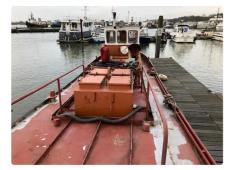

<sup>id 3655</sup> Barge

| Ship id         | 3655               |
|-----------------|--------------------|
| Category        | Barge              |
| Price           | £35,000            |
| Ship added date | 2021-09-13         |
| Added by        | Premier Houseboats |

## Ship dimensions

| Vessel draft, m 4 | Length overall (LOA), m | 57 |
|-------------------|-------------------------|----|
|                   | Vessel draft, m         | 4  |

## Additional Information

| Self-propelled |                              |   |
|----------------|------------------------------|---|
| Decks          |                              | 1 |
|                |                              |   |
| Similar ships  | Show similar ships           |   |
| Requests       | Purchasing requests matching |   |