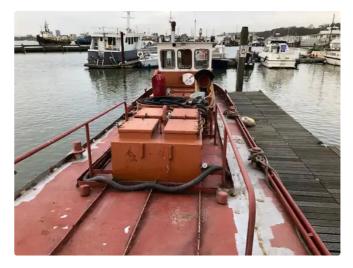

<sup>id 3655</sup> Barge

| Ship id         | 3655               |
|-----------------|--------------------|
| Category        | Barge              |
| Price           | £35,000            |
| Ship added date | 2021-09-13         |
| Added by        | Premier Houseboats |

## Ship dimensions

| Vessel draft, m 4 | Length overall (LOA), m | 57 |
|-------------------|-------------------------|----|
|                   | Vessel draft, m         | 4  |

## Additional Information

| Self-propelled |                              |   |
|----------------|------------------------------|---|
| Decks          |                              | 1 |
|                |                              |   |
| Similar ships  | Show similar ships           |   |
| Requests       | Purchasing requests matching |   |