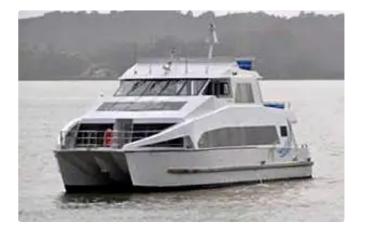

id 3658

## Catamaran

| Ship id         | 3658                         |
|-----------------|------------------------------|
| Category        | <u>Catamaran</u>             |
| Build Year      | 1999                         |
| Price           | \$750,000                    |
| Ship added date | 2021-09-13                   |
| Added by        | <u>Lager Yacht Brokerage</u> |

## Ship dimensions

| Length overall (LOA), m | 63  |
|-------------------------|-----|
| Vessel draft, m         | 6.9 |

## Additional Information

Self-propelled

| Decks      | 1   |
|------------|-----|
| Passengers | 165 |

| Similar ships | Show similar ships           |
|---------------|------------------------------|
| Requests      | Purchasing requests matching |
| e-mail        | Send E-mail                  |