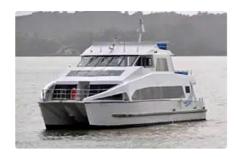

id 3658

## Catamaran

| Ship id         | 3658                         |
|-----------------|------------------------------|
| Category        | <u>Catamaran</u>             |
| Build Year      | 1999                         |
| Price           | \$750,000                    |
| Ship added date | 2021-09-13                   |
| Added by        | <u>Lager Yacht Brokerage</u> |

## Ship dimensions

| Length overall (LOA), m | 63  |
|-------------------------|-----|
| Vessel draft, m         | 6.9 |

## Additional Information

Self-propelled

| Decks      | 1   |
|------------|-----|
| Passengers | 165 |

| Similar ships | Show similar ships           |
|---------------|------------------------------|
| Requests      | Purchasing requests matching |
| e-mail        | Send E-mail                  |