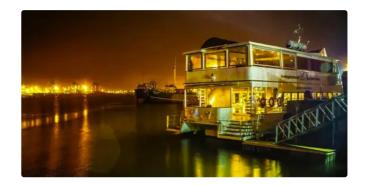

## Cruise ship

| Ship id         | 3660                                                |
|-----------------|-----------------------------------------------------|
| Category        | <u>Cruise ship</u>                                  |
| Build Year      | 2014                                                |
| Ship added date | 2021-09-12                                          |
| Added by        | Steve (Twende Africa Group of Companies (PTY) LTD ) |