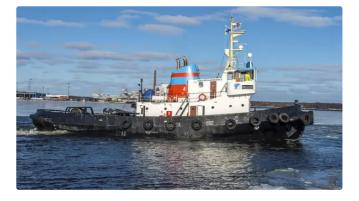

<sup>id 3662</sup> Towboat

e-mail

|                         | Ship id                   |                              | 3662                   |  |  |
|-------------------------|---------------------------|------------------------------|------------------------|--|--|
|                         | Category                  |                              | Towboat                |  |  |
|                         | Build Year                |                              | 1963                   |  |  |
|                         | Ship added date           |                              | 2021-09-12             |  |  |
|                         | Added by                  |                              | Shipsforsale Sweden AB |  |  |
| Ship dimensions         |                           |                              |                        |  |  |
| Length overall (LOA), m |                           | 28.53                        |                        |  |  |
| Vessel draft, m         |                           | 3.8                          |                        |  |  |
| Additional Information  |                           |                              |                        |  |  |
| Main Engine             |                           | at 800 bHp                   |                        |  |  |
| Self-propelled          |                           |                              |                        |  |  |
|                         |                           |                              |                        |  |  |
| Similar ships           | <u>Show similar ships</u> |                              |                        |  |  |
| Requests                | Purchasing requests m     | Purchasing requests matching |                        |  |  |