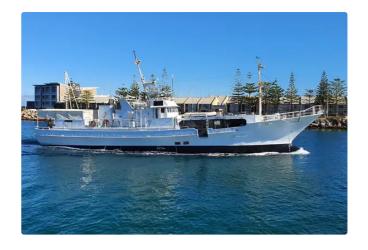

## Fishing Trawler

| Ship id         | 3669                       |
|-----------------|----------------------------|
| Category        | <u>Fishing Trawler</u>     |
| Build Year      | 1992                       |
| Price           | \$1,400,000                |
| Ship added date | 2021-09-18                 |
| Added by        | Maritime International Ltd |

## Ship dimensions

| Length overall (LOA), m | 35  |
|-------------------------|-----|
| Vessel draft, m         | 3.4 |