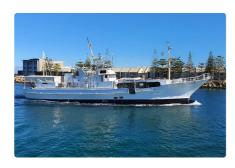

## Fishing Trawler

| Ship id         | 3669                       |
|-----------------|----------------------------|
| Category        | <u>Fishing Trawler</u>     |
| Build Year      | 1992                       |
| Price           | \$1,400,000                |
| Ship added date | 2021-09-18                 |
| Added by        | Maritime International Ltd |

## Ship dimensions

| Length overall (LOA), m | 35  |
|-------------------------|-----|
| Vessel draft, m         | 3.4 |