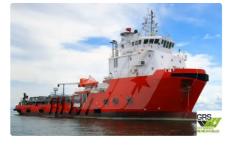

## <sup>id 3675</sup> Supply ship

| Chin id                 | 3675                    |     |
|-------------------------|-------------------------|-----|
| Ship id                 | 5075                    |     |
| Category                | <u>Supply ship</u>      |     |
| Build Year              | 2009                    |     |
| Flag                    | Singapore               |     |
| Price                   | \$4,000,000             |     |
| Ship added date         | 2021-09-12              |     |
| Added by                | GRS.OFFSHORE RENEWABLES |     |
| Ship dimensions         |                         |     |
| Length overall (LOA), m |                         | 70  |
| Vessel draft, m         |                         | 5.3 |
|                         |                         |     |