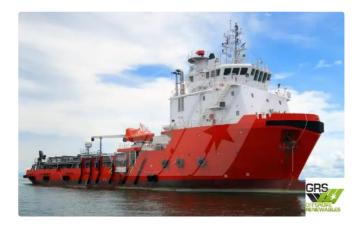

## <sup>id 3675</sup> Supply ship

| Chin id                 | 3675                    |     |
|-------------------------|-------------------------|-----|
| Ship id                 | 5075                    |     |
| Category                | <u>Supply ship</u>      |     |
| Build Year              | 2009                    |     |
| Flag                    | Singapore               |     |
| Price                   | \$4,000,000             |     |
| Ship added date         | 2021-09-12              |     |
| Added by                | GRS.OFFSHORE RENEWABLES |     |
| Ship dimensions         |                         |     |
| Length overall (LOA), m |                         | 70  |
| Vessel draft, m         |                         | 5.3 |
|                         |                         |     |