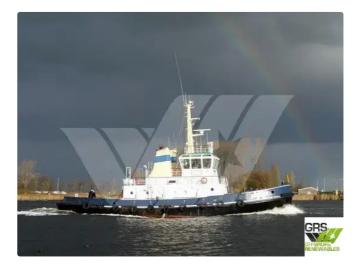

## Towboat

3.9

| Ship id         | 3693                    |
|-----------------|-------------------------|
| Category        | Towboat                 |
| Ice class       | 1                       |
| Build Year      | 1963                    |
| Flag            | Netherlands             |
| Price           | €650,000                |
| Ship added date | 2021-09-11              |
| Added by        | GRS.OFFSHORE RENEWABLES |

## Measured weight

DWT 37

| Ship dimensions         |      |
|-------------------------|------|
| Length overall (LOA), m | 28.3 |