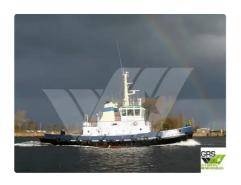

## Towboat

3.9

| Ship id         | 3693                    |
|-----------------|-------------------------|
| Category        | Towboat                 |
| Ice class       | 1                       |
| Build Year      | 1963                    |
| Flag            | Netherlands             |
| Price           | €650,000                |
| Ship added date | 2021-09-11              |
| Added by        | GRS.OFFSHORE RENEWABLES |

## Measured weight

DWT 37

| Ship dimensions         |      |
|-------------------------|------|
| Length overall (LOA), m | 28.3 |