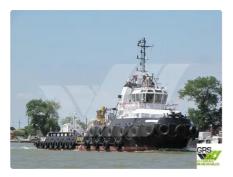

## Supply ship

| Measured weight |     |
|-----------------|-----|
| DWT             | 531 |

| Ship id         | 3694                    |
|-----------------|-------------------------|
| Category        | <u>Supply ship</u>      |
| Build Year      | 2009                    |
| Flag            | Panama                  |
| Price           | \$10,200,000            |
| Ship added date | 2021-09-11              |
| Added by        | GRS.OFFSHORE RENEWABLES |

## Ship dimensions Length overall (LOA), m 45.7 Vessel draft, m 5.25