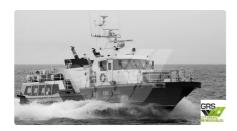

## wind farm vessel

| Ship id         | 3695                    |
|-----------------|-------------------------|
| Category        | wind farm vessel        |
| Build Year      | 2008                    |
| Flag            | Denmark                 |
| Price           | €260,000                |
| Ship added date | 2021-09-11              |
| Added by        | GRS.OFFSHORE RENEWABLES |
|                 |                         |

## Measured weight DWT 45

| Ship dimensions         |      |
|-------------------------|------|
| Length overall (LOA), m | 19.2 |
| Vessel draft, m         | 1.5  |