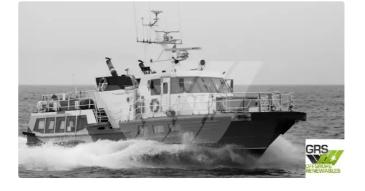

## wind farm vessel

| Ship id         | 3695                    |
|-----------------|-------------------------|
| Category        | wind farm vessel        |
| Build Year      | 2008                    |
| Flag            | Denmark                 |
| Price           | €260,000                |
| Ship added date | 2021-09-11              |
| Added by        | GRS.OFFSHORE RENEWABLES |
|                 |                         |

## Measured weight DWT 45

| Ship dimensions         |      |
|-------------------------|------|
| Length overall (LOA), m | 19.2 |
| Vessel draft, m         | 1.5  |