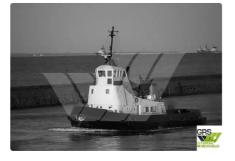

## <sup>id 3700</sup> Towboat

Ship id

Measured weight DWT 113

| 1                       |                         |       |
|-------------------------|-------------------------|-------|
| Category                | Towboat                 |       |
| Build Year              | 1976                    |       |
| Flag                    | Gabon                   |       |
| Price                   | £150,000                |       |
| Ship added date         | 2021-09-10              |       |
| Added by                | GRS.OFFSHORE RENEWABLES |       |
| Ship dimensions         |                         |       |
| Length overall (LOA), m |                         | 27.85 |
| Depth, m                |                         | 5     |
| Vessel draft, m         |                         | 4.8   |
|                         |                         |       |