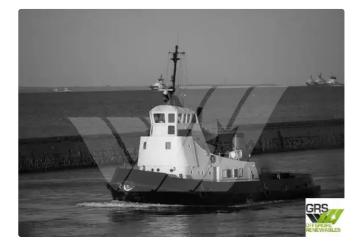

## <sup>id 3700</sup> Towboat

Ship id

Measured weight DWT 113

| 1                       |                         |       |
|-------------------------|-------------------------|-------|
| Category                | Towboat                 |       |
| Build Year              | 1976                    |       |
| Flag                    | Gabon                   |       |
| Price                   | £150,000                |       |
| Ship added date         | 2021-09-10              |       |
| Added by                | GRS.OFFSHORE RENEWABLES |       |
| Ship dimensions         |                         |       |
| Length overall (LOA), m |                         | 27.85 |
| Depth, m                |                         | 5     |
| Vessel draft, m         |                         | 4.8   |
|                         |                         |       |