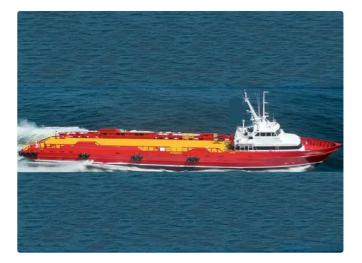

<sup>id 3711</sup> Crew boat

|                  |                                         | Ship id                      | 3711             |      |
|------------------|-----------------------------------------|------------------------------|------------------|------|
|                  |                                         | Category                     | Crew boat        |      |
|                  | 1E                                      | Build Year                   | 2014             |      |
| in state of the  |                                         | Ship added date              | 2021-09-10       |      |
| 500 <u>60</u> 60 | ANY | Added by                     | Blue Sea Brokers |      |
|                  |                                         |                              |                  |      |
| Measured weight  |                                         | Ship dimensions              |                  |      |
| DWT              | 518                                     | Length overall (LOA), m      |                  | 62.5 |
| Additional Ir    | nformation                              |                              |                  |      |
| Main Engine      | Main Engine (s) (make,type) 4 x C       |                              | 0 bhp            |      |
| Self-propelled   |                                         |                              |                  |      |
| Crew             | 2014                                    |                              |                  |      |
|                  |                                         |                              |                  |      |
| Similar ships    |                                         | Show similar ships           |                  |      |
| Requests         |                                         | Purchasing requests matching |                  |      |
| e-mail           |                                         | Send E-mail                  |                  |      |