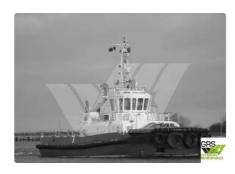

id 3714

## Towboat

| Ship id         | 3714                    |
|-----------------|-------------------------|
| Category        | Towboat                 |
| Ice class       | 1                       |
| Build Year      | 2013                    |
| Flag            | Russian Federation      |
| Price           | €6,500,000              |
| Ship added date | 2021-09-10              |
| Added by        | GRS.OFFSHORE RENEWABLES |