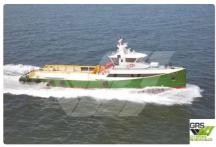

# Crew boat

| all h      |                        |
|------------|------------------------|
| - CONTRACT |                        |
|            | GRS                    |
|            | CFFSWURE<br>RENEWABLES |

| Ship id         | 3/16                    |
|-----------------|-------------------------|
| Category        | <u>Crew boat</u>        |
| Build Year      | 2009                    |
| Flag            | Cyprus                  |
| Price           | €5,500,000              |
| Ship added date | 2021-09-10              |
| Added by        | GRS.OFFSHORE RENEWABLES |
|                 |                         |

#### Measured weight DWT 350

## Ship dimensions

| Length overall (LOA), m | 51.25 |
|-------------------------|-------|
| Depth, m                | 5     |
| Vessel draft, m         | 3.2   |

### Self-propelled

| Decks      | 1  |
|------------|----|
| Passengers | 60 |

| Similar ships | Show similar ships           |
|---------------|------------------------------|
| Requests      | Purchasing requests matching |
| e-mail        | Send E-mail                  |