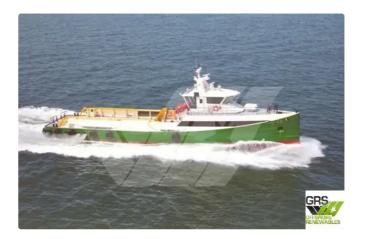

# Crew boat

| all h      |                        |
|------------|------------------------|
| - CONTRACT |                        |
|            | GRS                    |
|            | CFFSWURE<br>RENEWABLES |

| Ship id         | 3/16                    |
|-----------------|-------------------------|
| Category        | <u>Crew boat</u>        |
| Build Year      | 2009                    |
| Flag            | Cyprus                  |
| Price           | €5,500,000              |
| Ship added date | 2021-09-10              |
| Added by        | GRS.OFFSHORE RENEWABLES |
|                 |                         |

#### Measured weight DWT 350

## Ship dimensions

| Length overall (LOA), m | 51.25 |
|-------------------------|-------|
| Depth, m                | 5     |
| Vessel draft, m         | 3.2   |

### Self-propelled

| Decks      | 1  |
|------------|----|
| Passengers | 60 |

| Similar ships | Show similar ships           |
|---------------|------------------------------|
| Requests      | Purchasing requests matching |
| e-mail        | Send E-mail                  |