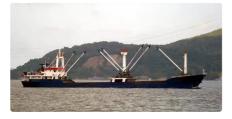

## <sup>id 3717</sup> Bulk carrier

1474 1474

1474

| Ship id                 | 3717         |      |
|-------------------------|--------------|------|
| Category                | Bulk carrier |      |
| Build Year              | 1989         |      |
| Flag                    | Palau        |      |
| Ship added date         | 2021-09-10   |      |
| Added by                | MOTIF Marine |      |
| Ship dimensions         |              |      |
| Length overall (LOA), m |              | 68.1 |