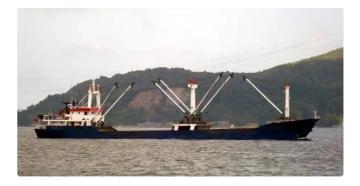

## <sup>id 3717</sup> Bulk carrier

1474 1474

1474

| Ship id                 | 3717         |      |
|-------------------------|--------------|------|
| Category                | Bulk carrier |      |
| Build Year              | 1989         |      |
| Flag                    | Palau        |      |
| Ship added date         | 2021-09-10   |      |
| Added by                | MOTIF Marine |      |
| Ship dimensions         |              |      |
| Length overall (LOA), m |              | 68.1 |