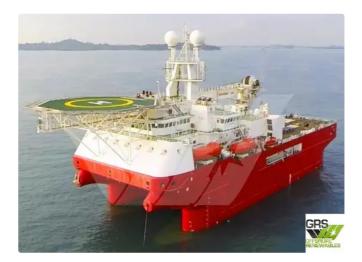

## id 3718 Fast Supply Vessel (FSV)

3

| Ship id                 | 3718                            |     |
|-------------------------|---------------------------------|-----|
| Category                | <u>Fast Supply Vessel (FSV)</u> |     |
| Build Year              | 2010                            |     |
| Flag                    | Mali                            |     |
| Price                   | \$50,000,000                    |     |
| Ship added date         | 2021-09-10                      |     |
| Added by                | GRS.OFFSHORE RENEWABLES         |     |
| Ship dimensions         |                                 |     |
| Length overall (LOA), m |                                 | 84  |
| Vessel draft, m         |                                 | 8.2 |