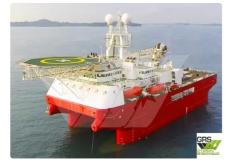

## id 3718 Fast Supply Vessel (FSV)

3

| Ship id                 | 3718                            |     |
|-------------------------|---------------------------------|-----|
| Category                | <u>Fast Supply Vessel (FSV)</u> |     |
| Build Year              | 2010                            |     |
| Flag                    | Mali                            |     |
| Price                   | \$50,000,000                    |     |
| Ship added date         | 2021-09-10                      |     |
| Added by                | GRS.OFFSHORE RENEWABLES         |     |
| Ship dimensions         |                                 |     |
| Length overall (LOA), m |                                 | 84  |
| Vessel draft, m         |                                 | 8.2 |