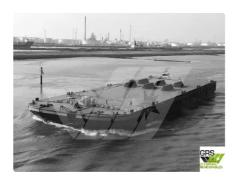

## Barge

| DWT 15 | Measured weight |    |
|--------|-----------------|----|
|        | DWT             | 15 |

| Ship id         | 3719                    |
|-----------------|-------------------------|
| Category        | <u>Barge</u>            |
| Build Year      | 2010                    |
| Flag            | Netherlands             |
| Price           | €3,950,000              |
| Ship added date | 2021-09-10              |
| Added by        | GRS.OFFSHORE RENEWABLES |

## Ship dimensions Length overall (LOA), m 100 Vessel draft, m 6.05