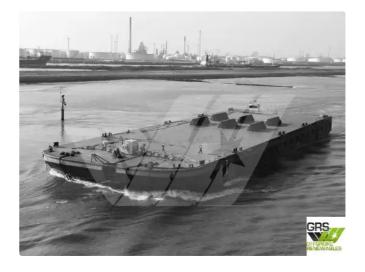

## Barge

| DWT 15 | Measured weight |    |
|--------|-----------------|----|
|        | DWT             | 15 |

| Ship id         | 3719                    |
|-----------------|-------------------------|
| Category        | <u>Barge</u>            |
| Build Year      | 2010                    |
| Flag            | Netherlands             |
| Price           | €3,950,000              |
| Ship added date | 2021-09-10              |
| Added by        | GRS.OFFSHORE RENEWABLES |

## Ship dimensions Length overall (LOA), m 100 Vessel draft, m 6.05