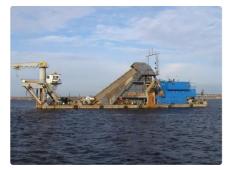

## <sup>id 3727</sup> Dredger

| Ship id         | 3727           |
|-----------------|----------------|
| Category        | Dredger        |
| Build Year      | 1993           |
| Flag            | Ukraine        |
| Ship added date | 2021-09-09     |
| Added by        | ALFA Trans Ltd |

## Measured weight

| DWT | 191 |
|-----|-----|
| GRT | 64  |
| NRT | 6   |

| <b>CI</b> ' |      |         |
|-------------|------|---------|
| Shin        | dim  | ensions |
|             | ulli | CHOID   |
|             | -    |         |
|             |      |         |

| Length overall (LOA), m | 58.72 |
|-------------------------|-------|
| Depth, m                | 2.82  |
| Vessel draft, m         | 2.08  |

## Additional Information

| Main Engine               | – MB820B, power capacity 368 kW                   |
|---------------------------|---------------------------------------------------|
| Self-propelled            |                                                   |
|                           |                                                   |
|                           |                                                   |
| Similar ships             | Show similar ships                                |
| Similar ships<br>Requests | Show similar ships   Purchasing requests matching |