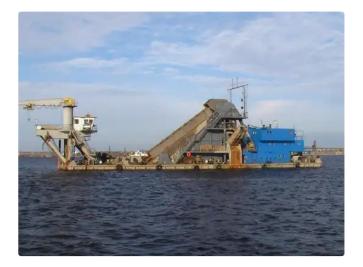

## <sup>id 3727</sup> Dredger

| Ship id         | 3727           |
|-----------------|----------------|
| Category        | Dredger        |
| Build Year      | 1993           |
| Flag            | Ukraine        |
| Ship added date | 2021-09-09     |
| Added by        | ALFA Trans Ltd |

## Measured weight

| DWT | 191 |
|-----|-----|
| GRT | 64  |
| NRT | 6   |

| <b>CI</b> ' |      |         |
|-------------|------|---------|
| Shin        | dim  | ensions |
|             | ulli | CHOID   |
|             | -    |         |
|             |      |         |

| Length overall (LOA), m | 58.72 |
|-------------------------|-------|
| Depth, m                | 2.82  |
| Vessel draft, m         | 2.08  |

## Additional Information

| Main Engine               | – MB820B, power capacity 368 kW                   |
|---------------------------|---------------------------------------------------|
| Self-propelled            |                                                   |
|                           |                                                   |
|                           |                                                   |
| Similar ships             | Show similar ships                                |
| Similar ships<br>Requests | Show similar ships   Purchasing requests matching |