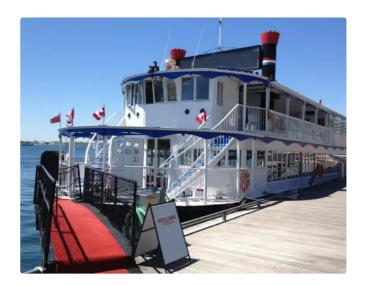

## Ferry vessel

| Ship id         | 3733                    |
|-----------------|-------------------------|
| Category        | <u>Ferry vessel</u>     |
| Build Year      | 1986                    |
| Price           | \$1,200,000             |
| Ship added date | 2021-09-09              |
| Added by        | Scruton Marine Services |
|                 |                         |