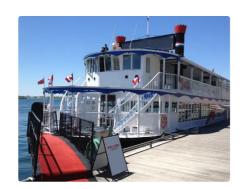

## Ferry vessel

| Ship id         | 3733                    |
|-----------------|-------------------------|
| Category        | <u>Ferry vessel</u>     |
| Build Year      | 1986                    |
| Price           | \$1,200,000             |
| Ship added date | 2021-09-09              |
| Added by        | Scruton Marine Services |
|                 |                         |