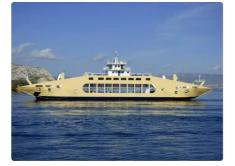

## <sup>id 3734</sup> RoPax ship

490

| Ship id         | 3734                                                        |  |
|-----------------|-------------------------------------------------------------|--|
| Category        | <u>RoPax ship</u>                                           |  |
| Class           | INSB                                                        |  |
| Build Year      | 2018                                                        |  |
| Ship added date | 2021-09-09                                                  |  |
| Added by        | <u>Georgia Sgouraki (GO SHIPPING &amp; MANAGEMENT Inc.)</u> |  |
|                 |                                                             |  |