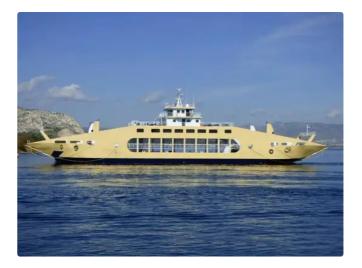

## <sup>id 3734</sup> RoPax ship

490

| Ship id         | 3734                                                        |  |
|-----------------|-------------------------------------------------------------|--|
| Category        | <u>RoPax ship</u>                                           |  |
| Class           | INSB                                                        |  |
| Build Year      | 2018                                                        |  |
| Ship added date | 2021-09-09                                                  |  |
| Added by        | <u>Georgia Sgouraki (GO SHIPPING &amp; MANAGEMENT Inc.)</u> |  |
|                 |                                                             |  |