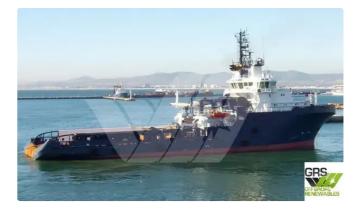

## id 3735 Supply ship

| 1t                     | Ship id                 | 3735                    |      |
|------------------------|-------------------------|-------------------------|------|
|                        | Category                | Supply ship             |      |
|                        | Ice class               | 1                       |      |
|                        | Build Year              | 2003                    |      |
|                        | Flag                    | Mali                    |      |
|                        | Price                   | \$3,500,000             |      |
|                        | Ship added date         | 2021-09-09              |      |
|                        | Added by                | GRS.OFFSHORE RENEWABLES |      |
| Measured weight        | Ship dimensions         |                         |      |
| DWT 2                  | Length overall (LOA), m |                         | 80   |
|                        | Vessel draft, m         |                         | 6.61 |
| Additional Information |                         |                         |      |
| Self-propelled         |                         |                         |      |
| Decks                  |                         |                         | 1    |
|                        |                         |                         |      |
| Similar ships <u>S</u> | ihow similar ships      |                         |      |