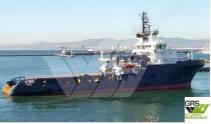

## id 3735 Supply ship

| 1t                     | Ship id                 | 3735                    |      |
|------------------------|-------------------------|-------------------------|------|
|                        | Category                | Supply ship             |      |
|                        | Ice class               | 1                       |      |
|                        | Build Year              | 2003                    |      |
|                        | Flag                    | Mali                    |      |
|                        | Price                   | \$3,500,000             |      |
|                        | Ship added date         | 2021-09-09              |      |
|                        | Added by                | GRS.OFFSHORE RENEWABLES |      |
| Measured weight        | Ship dimensions         |                         |      |
| DWT 2                  | Length overall (LOA), m |                         | 80   |
|                        | Vessel draft, m         |                         | 6.61 |
| Additional Information |                         |                         |      |
| Self-propelled         |                         |                         |      |
| Decks                  |                         |                         | 1    |
|                        |                         |                         |      |
| Similar ships <u>S</u> | ihow similar ships      |                         |      |